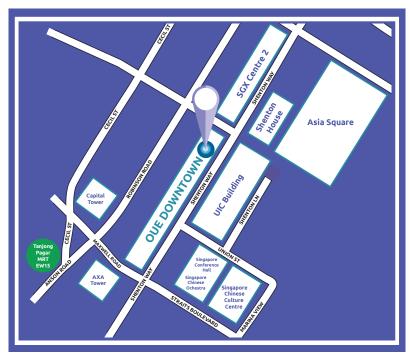

### Healthway Screening @ Downtown

6A Shenton Way #03-11/12/13

Downtown Gallery Singapore 068815

**T** (65) 6811 8686

E contactus@healthwaymedical.com

**W** www.healthwaymedical.com/health-screening-downtown/

Healthway Screening @ Downtown directions: Nearest MRT Station - Tanjong Pagar (EW15) Exit Tanjong Pagar MRT Station through Exit F, cross Robinson Road and walk straight towards OUE Downtown Gallery.