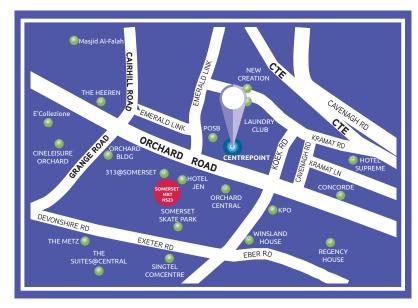

### Healthway Screening @ Centrepoint

176 Orchard Road #06-03/04

The Centrepoint

Singapore 238843

**T** (65) 6811 8686

E contactus@healthwaymedical.com

**W** www.healthwaymedical.com/health-screening-centrepoint/

### Healthway Screening @ Centrepoint directions: Nearest MRT Station – Somerset (NS23)

From Somerset Station Exit B, walk out of Somerset 313 towards Orchard Road. Cross at the traffic light and turn right towards The Centrepoint.