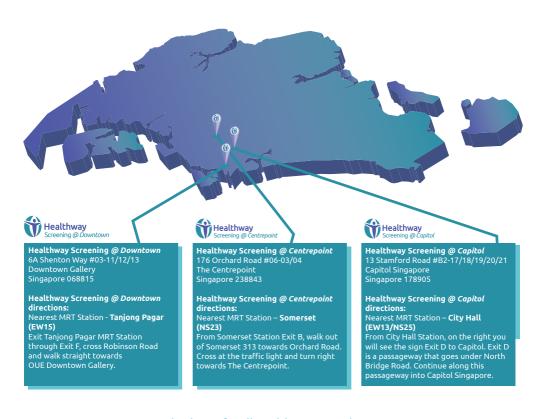

## Contact Us

## Operating hours for all Healthway Screening Centres:

Monday to Friday: 8.00 am - 5.00 pm

Weekdays Lunch Break: 1.00 pm - 2.00 pm (Closed)

Saturday: 8.00 am - 12.00 pm Sunday and Public Holidays: Closed

#### To book an appointment:

6811 8686

contactus@healthwaymedical.com